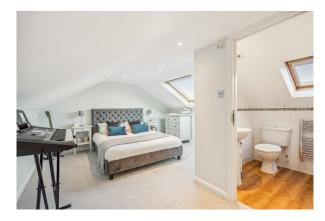

**DRESSING ROOM** Wall to wall wardrobes, double glazed window to front with plantation shutters and radiator under, stairs to second floor.

**BEDROOM ONE** Velux window to rear, eaves storage cupboards, cupboard housing water tank.

**ENSUITE** white suite comprising panelled bath, pedestal wash basin, wc, Velux window to rear, tiles splashbacks, extractor fan, heated towel rail.