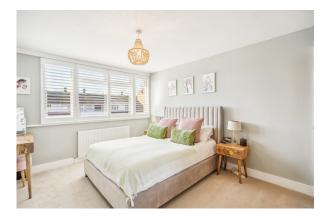

**DRESSING ROOM** Wall to wall wardrobes, double glazed window to front with plantation shutters and radiator under, stairs to second floor.

**BEDROOM ONE** Velux window to rear, eaves storage cupboards, cupboard housing water tank.

**ENSUITE** white suite comprising panelled bath, pedestal wash basin, wc, Velux window to rear, tiles splashbacks, extractor fan, heated towel rail.