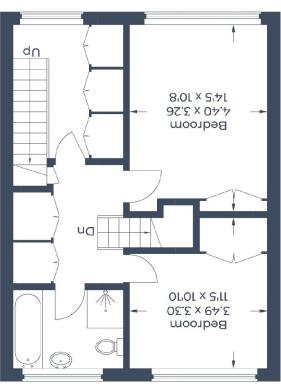

**FIRST FLOOR LANDING** with built in store cupboards housing the Worcester boiler and hot water tank and further storage cupboards.

**BEDROOM TWO** Double glazed window to front with plantation shutters and radiator under, built in wardrobes

**BEDROOM THREE** Double glazed window to rear with radiator under, built in wardrobes.

**BATHROOM** Modern four piece suite comprising walk-in shower cubicle, bath with stainless steel mixer tap, wc, hand wash basin with vanity unit, frosted window to the rear, tiled floor, tiled splashbacks, heated towel rail.