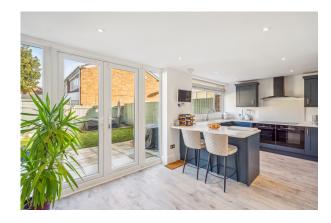

KITCHEN/SITTING ROOM spanning the width of the back of the house and comprising modern fitted wall and base units with integrated dishwasher, double oven, induction hob with extractor fan over, singe bowl sink with mixer and filter tap, water softener, space for fridge freezer, understairs cupboard, double glazed French doors to garden.