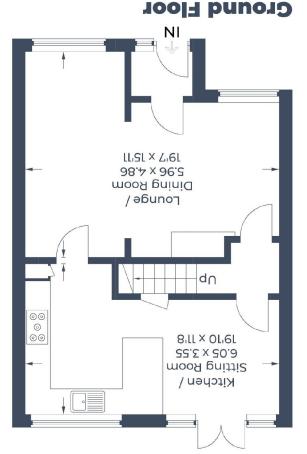

The accommodation comprises:

Front door to **ENTRANCE PORCH** with space for shoe and coat storage

**LOUNGE/DINER** double glazed windows to front with plantation shutters, oak flooring t.v point, radiators, fuse box enclosed in cupboard.

KITCHEN/SITTING ROOM spanning the width of the back of the house and comprising modern fitted wall and base units with integrated dishwasher, double oven, induction hob with extractor fan over, singe bowl sink with mixer and filter tap, water softener, space for fridge freezer, understairs cupboard, double glazed French doors to garden.