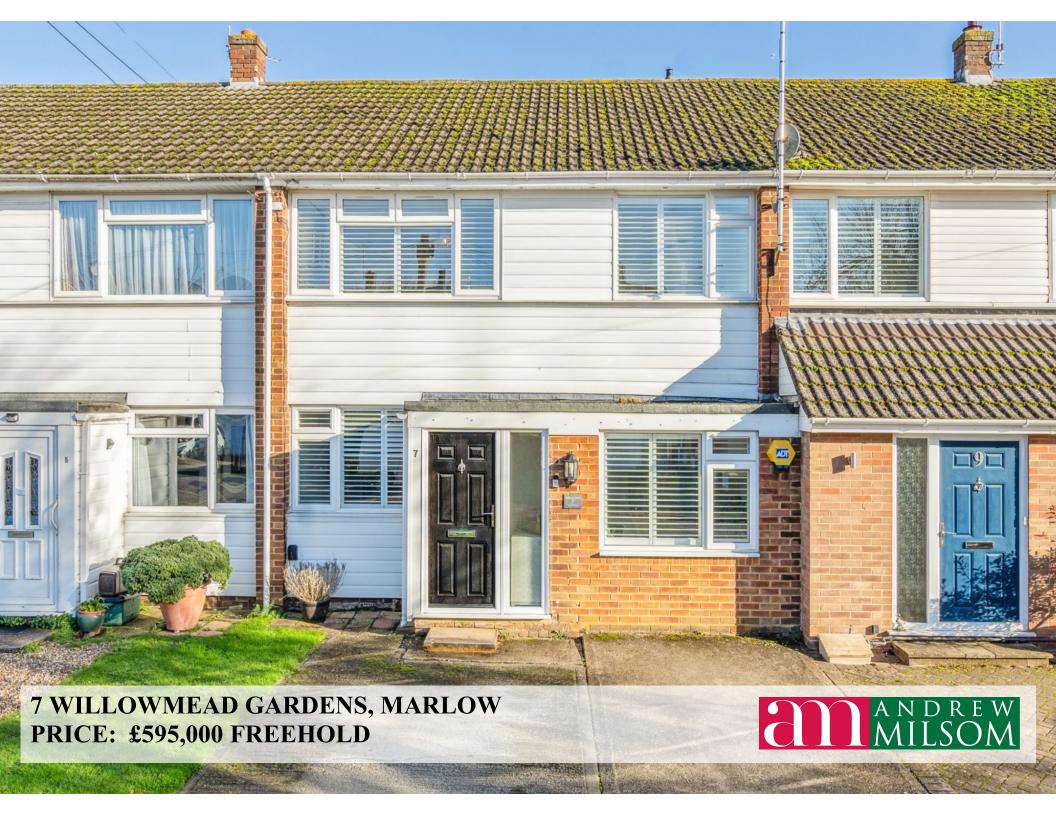

## 7 WILLOWMEAD GARDENS MARLOW BUCKS SL7 1HW

PRICE: £595,000 FREEHOLD

An immaculately presented three bedroom home situated on a popular development within walking distance of Marlow town centre.

PRIVATE REAR GARDEN:
THREE DOUBLE BEDROOMS ONE WITH
ENSUITE: FAMILY BATHROOM:
LIVING/DINING ROOM:
KITCHEN/SITTING ROOM:
DOUBLE GLAZING:
PLENTY OF BUILT IN STORAGE:
GAS CENTRAL HEATING:
OFF ROAD PARKING

TO BE SOLD: this three bedroom home has been extended and remodelled to provide spacious accommodation across three floors whilst presented to a high standard. This property is highly recommended for an internal viewing. The property is situated within walking distance of Marlow High Street with an excellent range of shopping, sporting and social facilities as well as schools for children of all ages. Marlow also has a railway station with trains to London Paddington, via Maidenhead, which will ultimately link to Crossrail. The M4 and M40 motorways are accessible, via the Marlow Bypass (A404), at Maidenhead and High Wycombe respectively.