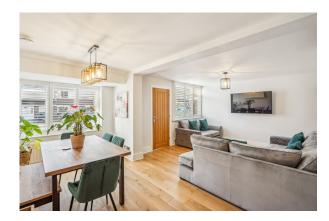

The accommodation comprises:

Front door to **ENTRANCE PORCH** with space for shoe and coat storage

**LOUNGE/DINER** double glazed windows to front with plantation shutters, oak flooring t.v point, radiators, fuse box enclosed in cupboard.