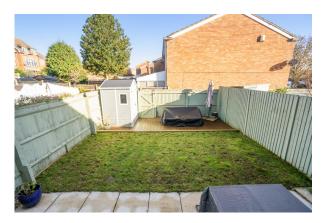

## **OUTSIDE**

**TO THE FRONT** hardstanding are with parking for multiple cars, a small area of lawn.

TO THE REAR is a well maintained garden with an area laid to lawn, two decked areas, garden shed and gated access to rear path.