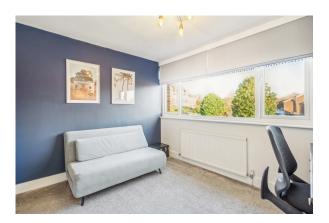

**FIRST FLOOR LANDING** with built in store cupboards housing the Worcester boiler and hot water tank and further storage cupboards.

**BEDROOM TWO** Double glazed window to front with plantation shutters and radiator under, built in wardrobes

**BEDROOM THREE** Double glazed window to rear with radiator under, built in wardrobes.

**BATHROOM** Modern four piece suite comprising walk-in shower cubicle, bath with stainless steel mixer tap, wc, hand wash basin with vanity unit, frosted window to the rear, tiled floor, tiled splashbacks, heated towel rail.