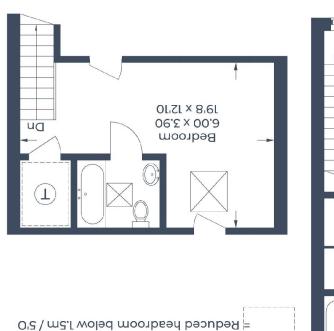

**DRESSING ROOM** Wall to wall wardrobes, double glazed window to front with plantation shutters and radiator under, stairs to second floor.

**BEDROOM ONE** Velux window to rear, eaves storage cupboards, cupboard housing water tank.

**ENSUITE** white suite comprising panelled bath, pedestal wash basin, wc, Velux window to rear, tiles splashbacks, extractor fan, heated towel rail.