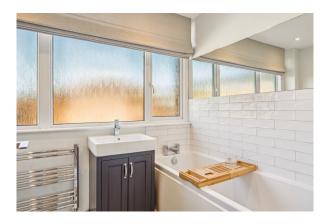

**BEDROOM THREE** Double glazed window to rear with radiator under, built in wardrobes.

**BATHROOM** Modern four piece suite comprising walk-in shower cubicle, bath with stainless steel mixer tap, wc, hand wash basin with vanity unit, frosted window to the rear, tiled floor, tiled splashbacks, heated towel rail.