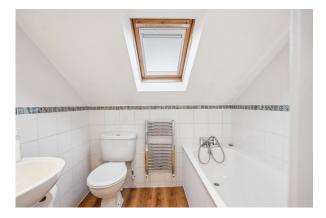

**ENSUITE** white suite comprising panelled bath, pedestal wash basin, wc, Velux window to rear, tiles splashbacks, extractor fan, heated towel rail.